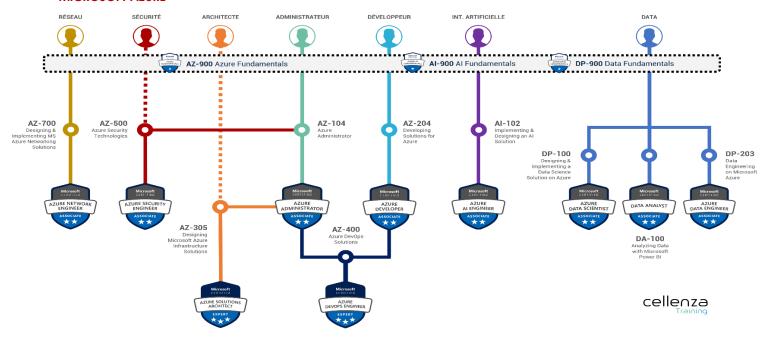

li> </ul> | <ul><li>VB.Net</li><li>Asp.Net</li><li>ADO.Net</li></ul> |
| MCP                                                                                                                             | Desk Top Applications                                                                                                                                        | Microsoft SQL Server                                     |
| <ul> <li>MS Word</li> <li>MS Excel</li> <li>MS Power Point</li> <li>MS Access</li> <li>MS Applications</li> </ul>               | <ul> <li>MS Word</li> <li>MS Excell</li> <li>MS Power point</li> <li>MS Access</li> <li>MS Applications</li> <li>Projects</li> </ul>                         | <ul><li>SQL Server</li><li>PL SQL</li></ul>              |



#### **MICROSOFT AZURE**



#### A+

| Computer Hardware      | Network Administrations | Cabling      |
|------------------------|-------------------------|--------------|
| Software configuration | IT Infrastructure       | IT Architect |

#### **MACROMEDIA**

| Dreamweaver | Flash | ColdFusion |
|-------------|-------|------------|
| Fire Works  | Tools |            |

#### **BUSIESS SOFTWARE**

| Quick Books           | IBM SPSS               | Quicken       |
|-----------------------|------------------------|---------------|
| Personal Tax E-Filing | Corporate Tax E-filing | Spread sheets |
| Dbase VI              |                        |               |





#### **ORACLE CERTIFICATIONS**

| Foundation Associate          | <ol> <li>Administrator</li> <li>Implementer</li> <li>Oracle Developer</li> </ol>